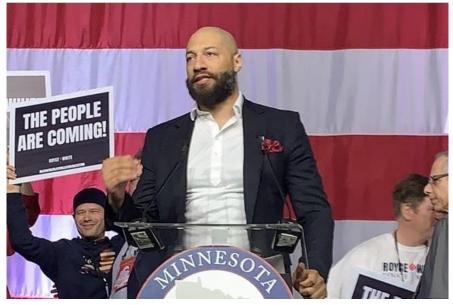

### Royce White Endorsed for the U.S. Senate

The Minnesota State Republican Party provided Royce White a first ballot endorsement for the U.S. Senate seat currently held by Democrat Amy Klobuchar. White received 924 votes (67.2%) of the 1,315 votes cast by delegates at the State Party's Convention May 18<sup>th</sup>. He defeated Joe Fraser for the endorsement with Fraser receiving 391 votes. The convention was held at the St. Paul River Centre.

Fraser has announced that he will challenge White for the nomination in the August 13<sup>th</sup> Primary. The winner will face Klobuchar who is seeking her third term as a U.S. Senator in November.

Senate District 42 was represented by 21 of its authorized 29 delegates and seated alternates. Thank You to those who were able to attend the convention.